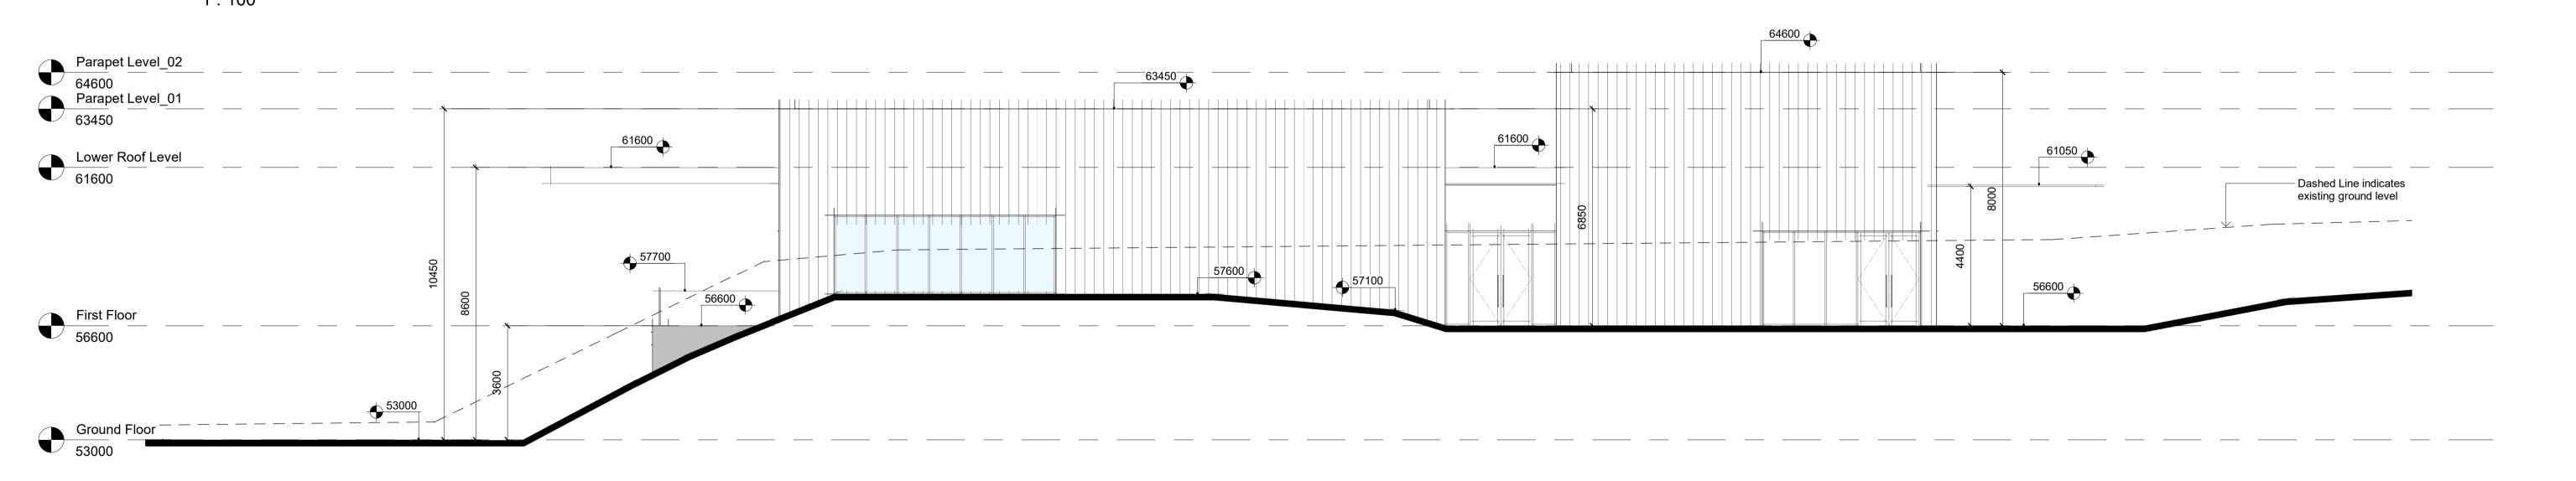

## **D.04** Proposed Side Elevation 1:100



## D.03 Proposed Side Elevation



Community Development & Planning Services
Regeneration & Development Team

Three Rivers Centre, Lifford, Co Donegal

Tel:(074)9153900 I Fax:(074)9141793 I www.donegalcoco.ie

L. Ward, Director of Community Development & Planning Services

| atus Key             | Rev  | Date | Description | Issued by |
|----------------------|------|------|-------------|-----------|
| Survey               | 1107 | Date | Description | 133464 b) |
| Sketch Design        |      |      |             |           |
| FO Information       |      |      |             |           |
| Planning - Part 8    |      |      |             |           |
| D Detailed Design    |      |      |             |           |
| SC Fire Safety Cert. |      |      |             |           |
| AC