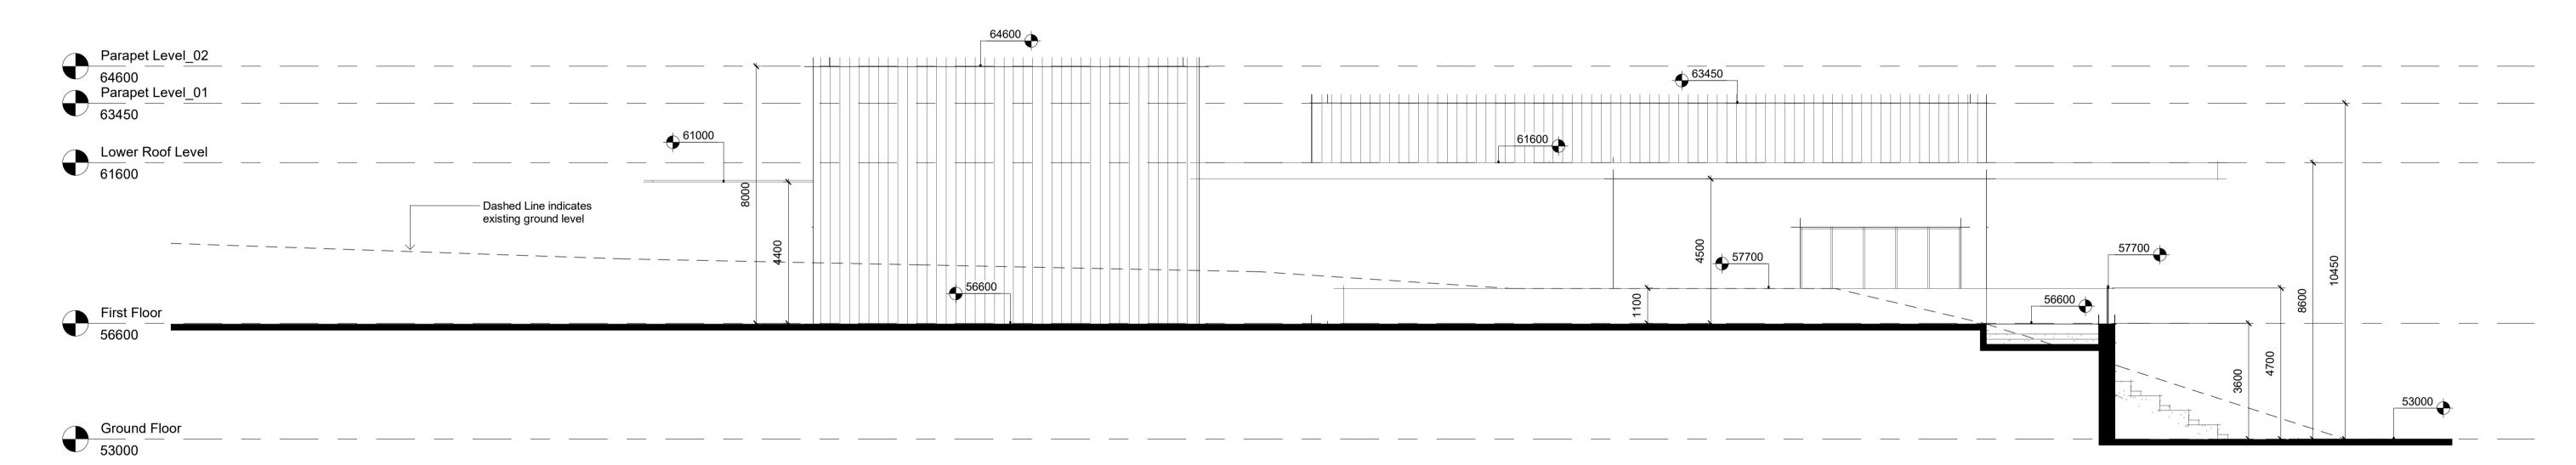

## D.03 Proposed Side Elevation

Community Development & Planning Services
Regeneration & Development Team

Three Rivers Centre, Lifford, Co Donegal

Tel:(074)9153900 I Fax:(074)9141793 I www.donegalcoco.ie