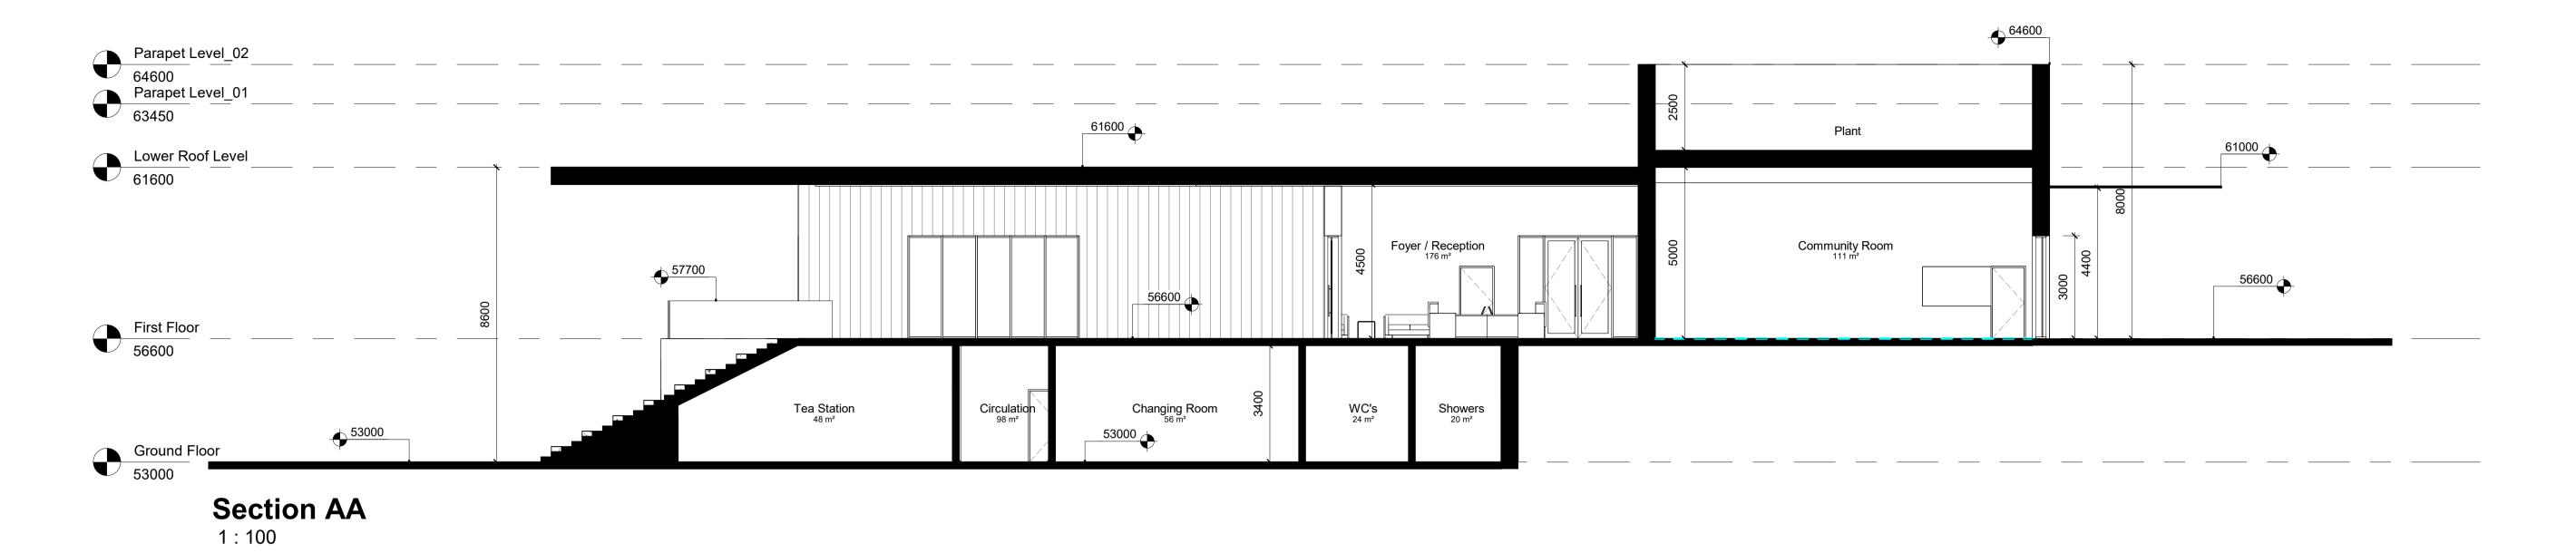

## **D.04** Proposed Side Elevation 1:100

## D.03 Proposed Side Elevation

Community Development & Planning Services
Regeneration & Development Team

Three Rivers Centre, Lifford, Co Donegal

Tel:(074)9153900 I Fax:(074)9141793 I www.donegalcoco.ie